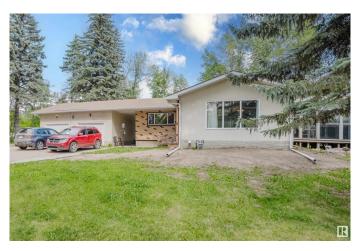

# \$850,000 - 379 22559 Wye Road, Rural Strathcona County

MLS® #E4443381

## \$850,000

4 Bedroom, 2.00 Bathroom, 1,317 sqft Rural on 3.39 Acres

Bailey's Subdivision, Rural Strathcona County, AB

Welcome to this well-maintained acreage on 3.390 acres with 1,317 sq ft of comfortable living space. This charming home features a bright and functional layout, a cozy sunroom for year-round enjoyment, and new shingles for added peace of mind. Outside, you'll find a large shop offering excellent space for storage, hobbies, or home-based business use. The nicely cleared area at the back of the property is perfect for truck or equipment parking, additional storage, or open recreation. Enjoy evenings by the fire pit and take in the peaceful rural setting. This property offers a great mix of indoor comfort and outdoor functionality, ideal for families, hobbyists, or anyone seeking more space and flexibility just outside the city. Don't miss this opportunity to enjoy country living with convenience and room to grow.