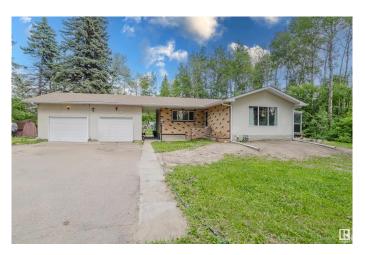

# \$850,000 - 379 22559 Wye Road, Rural Strathcona County

MLS® #E4443381

## \$850,000

4 Bedroom, 2.00 Bathroom, 1,317 sqft Rural on 3.39 Acres

Bailey's Subdivision, Rural Strathcona County, AB

Welcome to this well-maintained acreage on 3.390 acres with 1,317 sq ft of comfortable living space. This charming home features a bright and functional layout, a cozy sunroom for year-round enjoyment, and new shingles for added peace of mind. Outside, you'll find a large shop offering excellent space for storage, hobbies, or home-based business use. The nicely cleared area at the back of the property is perfect for truck or equipment parking, additional storage, or open recreation. Enjoy evenings by the fire pit and take in the peaceful rural setting. This property offers a great mix of indoor comfort and outdoor functionality, ideal for families, hobbyists, or anyone seeking more space and flexibility just outside the city. Don't miss this opportunity to enjoy country living with convenience and room to grow.