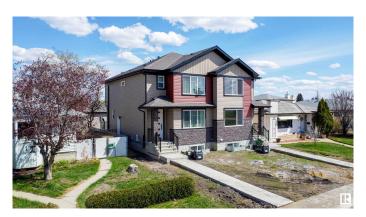

# \$655,000

4 Bedroom, 3.50 Bathroom, 1,442 sqft Single Family on 0.00 Acres

Jasper Park, Edmonton, AB

Check out this beautiful home in Jasper Park/Sherwood community. Sensible use of space with open concept main floor with huge windows for lighting and ventilation. Large great room with fireplace with huge kitchen and nook areas. Fully finished legal basement suite, full deck, with double detached garage. All appliances are included on the main floor and basement. This home is suitable for all buyers and is close to all amenities, transportation, schools and less than 10 mins drive to the West Edmonton Mall. Perfect for investors and first time home buyers

#### **Exterior**

Exterior Wood, Stone, Vinyl

Exterior Features Playground Nearby, Public Transportation, Schools

Roof Asphalt Shingles
Construction Wood, Stone, Vinyl
Foundation Concrete Perimeter