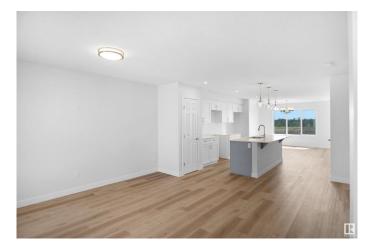

#### \$493.497

3 Bedroom, 2.50 Bathroom, 1,660 sqft Single Family on 0.00 Acres

Crystallina Nera East, Edmonton, AB

Welcome to the "Blackwood" built by the award-winning builder Pacesetter homes and is located in the heart of Crystalina Nera one of North East Edmonton's newest community. The Blackwood has an open concept floorplan with plenty of living space. Three bedrooms and two-and-a-half bathrooms are laid out to maximize functionality, allowing for a large upstairs laundry room and sizeable owner's suite which also includes a bonus room / loft. The main floor showcases a large great room and dining nook leading into the kitchen which has a good deal of cabinet and counter space and also a pantry for extra storage. The basement has a side separate entrance perfect for future development. Close to all amenities and easy access to the Anthony Henday. \*\*\* Photos used are from the same model recently built the colors may vary , should be complete by end of December \*\*\*