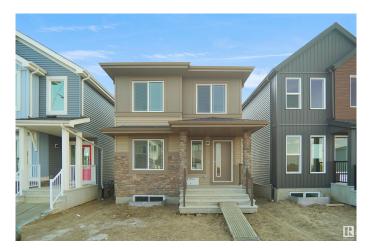

#### \$493.497

3 Bedroom, 2.50 Bathroom, 1,660 sqft Single Family on 0.00 Acres

Crystallina Nera East, Edmonton, AB

Welcome to the "Blackwood" built by the award-winning builder Pacesetter homes and is located in the heart of Crystalina Nera one of North East Edmonton's newest community. The Blackwood has an open concept floorplan with plenty of living space. Three bedrooms and two-and-a-half bathrooms are laid out to maximize functionality, allowing for a large upstairs laundry room and sizeable owner's suite which also includes a bonus room / loft. The main floor showcases a large great room and dining nook leading into the kitchen which has a good deal of cabinet and counter space and also a pantry for extra storage. The basement has a side separate entrance perfect for future development. Close to all amenities and easy access to the Anthony Henday. \*\*\* Photos used are from the same model recently built the colors may vary , should be complete by end of December \*\*\*