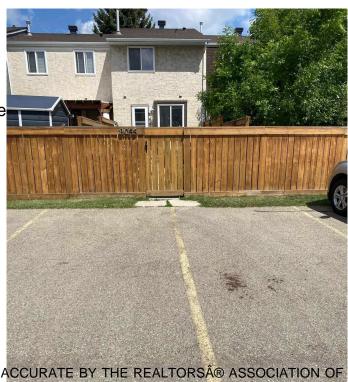

## \$204,900

2 Bedroom, 1.50 Bathroom, 936 sqft Condo / Townhouse on 0.00 Acres

Thorncliffe (Edmonton), Edmonton, AB

Great first home or investment property in sought after Stratford Square. Could use some updating. Ideal Westend location with easy access to bus route, WEM/Henday/Whitemud and schools. Unit is in desirable inner complex location with plenty of visitor parking. 2 wired parking stalls directly behind fenced back yard. Low taxes and insurance. Roofs replaced in 2013. Furnace replaced in 2009. Windows replaced in 2002. Basement is unfinished.

Amenities Detectors Smoke, Hot Water

Parking 2 Outdoor Stalls, 220 Volt Wi

Interior

Interior Features ensuite bathroom

Appliances Dryer, Refrigerator, Stove-Ele

Heating Forced Air-1, Natural Gas

Stories 2

Has Basement Yes