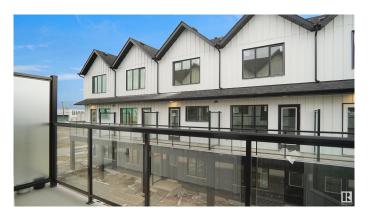

## \$349,998

2 Bedroom, 1.50 Bathroom, 909 sqft Condo / Townhouse on 0.00 Acres

Blatchford Area, Edmonton, AB

Great Value!!! You read that right welcome to this brand new townhouse unit the "Nero 2― Built by StreetSide Developments and is located in one of Edmonton's newest and best communities of Blatchford. With over 900 square Feet, it comes with front yard landscaping and a single attached garage, this opportunity is perfect for a young family or young couple. Your main floor is complete with upgrade luxury Vinyl Plank flooring throughout the great room and the kitchen. The upper level has 2 bedrooms and 1 full bathroom perfect for a family starter home. \*\*\* The photos used from the same layout recently built, colors and finishings may vary. This home should be complete by December of this year \*\*\*\*

## **Exterior**

Exterior Wood, Stone, Vinyl

Exterior Features Landscaped, Park/Reserve, Playground Nearby, Public Swimming Pool,

Public Transportation, Schools, Shopping Nearby, View Lake, See

Remarks

Roof Asphalt Shingles
Construction Wood, Stone, Vinyl
Foundation Concrete Perimeter