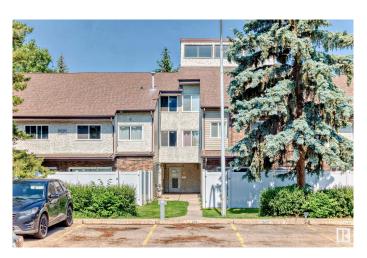

## \$245,000 - 21f Meadowlark Village, Edmonton

MLS® #E4444149

## \$245,000

3 Bedroom, 1.50 Bathroom, 1,670 sqft Condo / Townhouse on 0.00 Acres

West Meadowlark Park, Edmonton, AB

Experience spacious and versatile living in this generously sized unit, perfectly situated near the hospital and everyday conveniences. This well-maintained home features 3 bedrooms, 1.5 bathrooms, and a rare oversized loft with soaring vaulted ceilingsâ€"ideal as a fourth bedroom, home office, or bonus living area. The main floor boasts a bright, open layout with rich hardwood flooring, a modernized kitchen, and a cozy dining space perfect for entertaining. Step outside into your private west-facing backyard, fully enclosed by a 6-foot fence and surrounded by mature treesâ€"offering both privacy and a tranquil outdoor retreat.

Basement None, No Basement

**Exterior** 

Exterior Wood, Brick, Stucco

Exterior Features Fenced, Playground Nearby, Public Swimming Pool, Public

Transportation, Schools, Shopping Nearby, See Remarks

Roof See Remarks