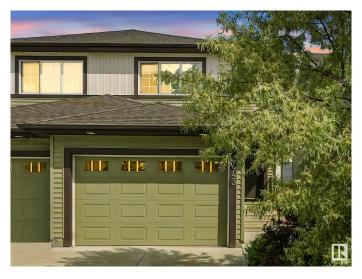

## \$440.000

3 Bedroom, 2.50 Bathroom, 1,355 sqft Single Family on 0.00 Acres

Maple Crest, Edmonton, AB

Beautiful 2-story duplex with an oversized single attached garage in SE Edmonton's beloved Maple Crest! 1,354 sq ft with a functional layout with 3 bedrooms, 2.5 baths, and potential for a basement suite and future side entrance. Air conditioning unit installed and included. Well-kept and clean! 2 TVs, in living room and master bedroom, included! Shelf in garage also included with the home! HUGE backyard that is fully fenced with a deck with privacy fence already installed. Beautiful green space and walking trails around. Close to schools, shopping, and easy access to Whitemud Drive, Anthony Henday, & 17th St. This home offers excellent value and flexibility.

## **Amenities**

County

Amenities See Remarks

Parking Single Garage Attached

**ALBERTA** 