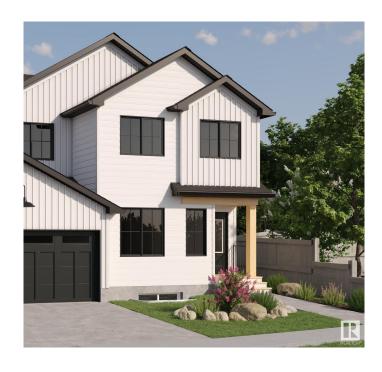

## \$435,747

3 Bedroom, 2.50 Bathroom, 1,390 sqft Single Family on 0.00 Acres

Marquis, Edmonton, AB

Welcome to this brand new half duplex the "Dakota D― Built by the award winning builder Pacesetter homes and is located in one of Edmonton's newest north east communities of Marquis. With over 1390 square Feet, this opportunity is perfect for a young family or young couple. Your main floor as you enter has a large living area with a center kitchen perfect for entertaining that's wide open to the dining/nook area. The main floor has luxury vinyl plank through and an upgraded kitchen with quartz counter tops. The second level has a the 3 good size bedrooms and 2 full bathrooms with the stackable laundry area. This duplex also comes with a an oversized detached parking pad\*\*\* Photo used is of an artist rendering, home is under construction and will be complete by September of this year\*\*\*