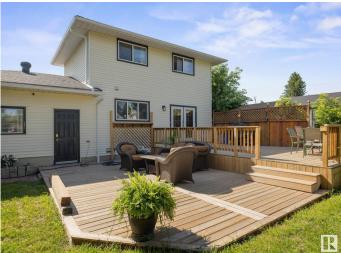

#### \$449,900

4 Bedroom, 1.50 Bathroom, 1,239 sqft Single Family on 0.00 Acres

Fraser, Edmonton, AB

ENJOY summer to the fullest in your new home with its 11,500 sq ft (1/4 acre) lot in the city! There is SO MUCH ROOM for the kids to run and play in the fully fenced yard with garden space, a 2 tiered deck, large shed, pond… The home has been lovingly cared for and has space for everyone, living room with cozy wood burning fireplace, dining area, an updated kitchen, new appliances and counters and updated half bath on the main floor. Upstairs are 3 great sized bedrooms and an updated bathroom! The fully finished basement has the 4th bedroom, rec room, laundry and utility area! The garage is heated, upgrades: roof 2013, windows, H/E furnace and A/C 2018, water tank and deck 2020, evestrough, sofits and fascia 2022! Extremely quiet location but so close to river valley trails, amenities, schools and shopping!

## Amenities

| Amenities      | Air Conditioner, Deck  |
|----------------|------------------------|
| Parking Spaces | 4                      |
| Parking        | Double Garage Attached |