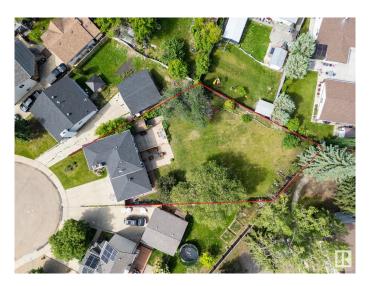

#### \$449,900

4 Bedroom, 1.50 Bathroom, 1,239 sqft Single Family on 0.00 Acres

Fraser, Edmonton, AB

ENJOY summer to the fullest in your new home with its 11,500 sq ft (1/4 acre) lot in the city! There is SO MUCH ROOM for the kids to run and play in the fully fenced yard with garden space, a 2 tiered deck, large shed, pond… The home has been lovingly cared for and has space for everyone, living room with cozy wood burning fireplace, dining area, an updated kitchen, new appliances and counters and updated half bath on the main floor. Upstairs are 3 great sized bedrooms and an updated bathroom! The fully finished basement has the 4th bedroom, rec room, laundry and utility area! The garage is heated, upgrades: roof 2013, windows, H/E furnace and A/C 2018, water tank and deck 2020, evestrough, sofits and fascia 2022! Extremely quiet location but so close to river valley trails, amenities, schools and shopping!

## Amenities

| Amenities      | Air Conditioner, Deck  |
|----------------|------------------------|
| Parking Spaces | 4                      |
| Parking        | Double Garage Attached |

## Exterior

| Exterior          | Wood, Vinyl                                                |
|-------------------|------------------------------------------------------------|
| Exterior Features | Fenced, Flat Site, Landscaped, No Back Lane, Park/Reserve, |
|                   | Playground Nearby, Schools, Shopping Nearby                |
| Roof              | Asphalt Shingles                                           |
| Construction      | Wood, Vinyl                                                |
| Foundation        | Concrete Perimeter                                         |