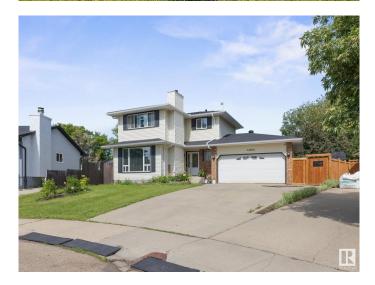

#### \$449,900

4 Bedroom, 1.50 Bathroom, 1,239 sqft Single Family on 0.00 Acres

Fraser, Edmonton, AB

ENJOY summer to the fullest in your new home with its 11,500 sq ft (1/4 acre) lot in the city! There is SO MUCH ROOM for the kids to run and play in the fully fenced yard with garden space, a 2 tiered deck, large shed, pond… The home has been lovingly cared for and has space for everyone, living room with cozy wood burning fireplace, dining area, an updated kitchen, new appliances and counters and updated half bath on the main floor. Upstairs are 3 great sized bedrooms and an updated bathroom! The fully finished basement has the 4th bedroom, rec room, laundry and utility area! The garage is heated, upgrades: roof 2013, windows, H/E furnace and A/C 2018, water tank and deck 2020, evestrough, sofits and fascia 2022! Extremely quiet location but so close to river valley trails, amenities, schools and shopping!

## Exterior

| Exterior          | Wood, Vinyl                                                |
|-------------------|------------------------------------------------------------|
| Exterior Features | Fenced, Flat Site, Landscaped, No Back Lane, Park/Reserve, |
|                   | Playground Nearby, Schools, Shopping Nearby                |
| Roof              | Asphalt Shingles                                           |
| Construction      | Wood, Vinyl                                                |
| Foundation        | Concrete Perimeter                                         |