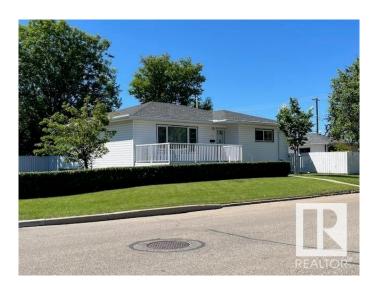

ree bedroom bungalow with finish basement is an excellent condition and very clean. A classic floor plan that emphasizes useable space and family living. The owner has continually made upgrades over the years, including, new 35 year shingles in 2011, new energy efficient vinyl windows in 2009. Basement redone in the mid 1990s at the same time as the bathrooms and kitchen. Upgraded attic insulation in 2004, new hot water tank in 2016, new high-efficiency furnace in 2019. Newer flooring in kitchen, bathroom and hallway in 2016. The oversized 22×24 detached garage is finished with newer man door in 2025 and new overhead door in 2018.



#### **Essential Information**

MLS® # E4445424 Price \$474,900

Bedrooms 4

Bathrooms 2.00

Full Baths 2

Square Footage 1,248

Acres 0.00

Year Built 1967







Type Single Family

Sub-Type Detached Single Family

Style Bungalow Status Active

## **Community Information**

Address 15103 92 Avenue

Area Edmonton
Subdivision Jasper Park
City Edmonton
County ALBERTA

Province AB

Postal Code T5R 5B7

#### **Amenities**

Amenities Deck, See Remarks

Parking Double Garage Detached

#### Interior

Appliances Dishwasher-Built-In, Dryer, Freezer, Garage Control, Garage Opener,

Refrigerator, Storage Shed, Stove-Electric, Washer, Window Coverings

Heating Forced Air-1, Natural Gas

Fireplaces Tile Surround

Stories 2

Has Basement Yes

Basement Full, Finished

### **Exterior**

Exterior Wood, Vinyl

Exterior Features Corner Lot, Fenced, Landscaped, Schools, See Remarks

Roof Asphalt Shingles

Construction Wood, Vinyl

Foundation Concrete Perimeter

#