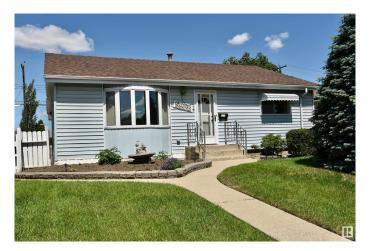

### \$474,900

4 Bedroom, 2.00 Bathroom, 1,121 sqft Single Family on 0.00 Acres

Ottewell, Edmonton, AB

Beautifully kept family home in popular Ottewell neighbourhood. East central location, with a quick commute to downtown. 1120 sqft bungalow of long-time owner. First time on the market. Upgraded bow window in living room. Kitchen has previously upgraded oak cabinets. Hardwood floors in primary bedroom. 3-season sunroom with wood burning fireplace and baseboard heating, off kitchen. Developed basement: rumpus room with bar, 4th bedroom and 3-piece bathroom. Cool central A/C included. Upgraded electrical service. Newer HWT. Newer shingles. Rear drive double detached garage. Back alley offers access to rear yard. Conveniently located near schools, parks and playgrounds. Easy access to all major arterial roadways. Make this house your home ...