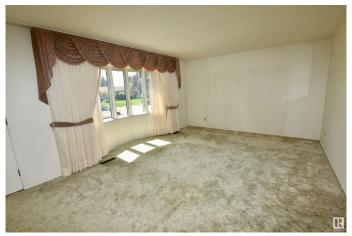

### \$474,900

4 Bedroom, 2.00 Bathroom, 1,121 sqft Single Family on 0.00 Acres

Ottewell, Edmonton, AB

Beautifully kept family home in popular Ottewell neighbourhood. East central location, with a quick commute to downtown. 1120 sqft bungalow of long-time owner. First time on the market. Upgraded bow window in living room. Kitchen has previously upgraded oak cabinets. Hardwood floors in primary bedroom. 3-season sunroom with wood burning fireplace and baseboard heating, off kitchen. Developed basement: rumpus room with bar, 4th bedroom and 3-piece bathroom. Cool central A/C included. Upgraded electrical service. Newer HWT. Newer shingles. Rear drive double detached garage. Back alley offers access to rear yard. Conveniently located near schools, parks and playgrounds. Easy access to all major arterial roadways. Make this house your home ...

#### Interior

Appliances Dishwasher-Built-In, Refrigerator, Stove-Electric

Heating Forced Air-1, Natural Gas

Stories 2

Has Basement Yes

Basement Full, Finished