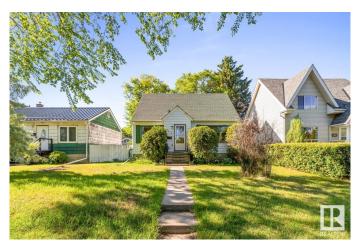

# \$399.900

3 Bedroom, 1.00 Bathroom, 1,212 sqft Single Family on 0.00 Acres

King Edward Park, Edmonton, AB

This 3 bedroom 1 bathroom 1.5-storey home situated near Whyte Avenue sits on a generous 43 ft x 130 ft lot. This home offers exceptional potential for redevelopment or a custom renovation. Located in a desirable area near schools, transportation, shopping and centrally located near downtown. The property is being sold "as is, where is "â€" perfect for infill opportunities or a creative transformation. Don't miss this chance to build or restore in a growing neighborhood with strong upside value.

## **Exterior**

Exterior Wood, Stucco, Vinyl

Exterior Features Back Lane, Fenced, Playground Nearby, Schools, Shopping Nearby

Lot Description 43ft x 130ft

Roof Asphalt Shingles

Construction Wood, Stucco, Vinyl