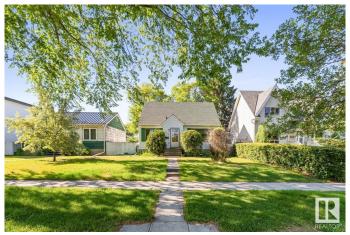

# \$399.900

3 Bedroom, 1.00 Bathroom, 1,212 sqft Single Family on 0.00 Acres

King Edward Park, Edmonton, AB

This 3 bedroom 1 bathroom 1.5-storey home situated near Whyte Avenue sits on a generous 43 ft x 130 ft lot. This home offers exceptional potential for redevelopment or a custom renovation. Located in a desirable area near schools, transportation, shopping and centrally located near downtown. The property is being sold "as is, where is "â€" perfect for infill opportunities or a creative transformation. Don't miss this chance to build or restore in a growing neighborhood with strong upside value.

## **Exterior**

Exterior Wood, Stucco, Vinyl

Exterior Features Back Lane, Fenced, Playground Nearby, Schools, Shopping Nearby

Lot Description 43ft x 130ft

Roof Asphalt Shingles

Construction Wood, Stucco, Vinyl