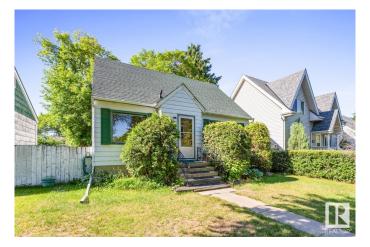

# \$399.900

3 Bedroom, 1.00 Bathroom, 1,212 sqft Single Family on 0.00 Acres

King Edward Park, Edmonton, AB

This 3 bedroom 1 bathroom 1.5-storey home situated near Whyte Avenue sits on a generous 43 ft x 130 ft lot. This home offers exceptional potential for redevelopment or a custom renovation. Located in a desirable area near schools, transportation, shopping and centrally located near downtown. The property is being sold "as is, where is "â€" perfect for infill opportunities or a creative transformation. Don't miss this chance to build or restore in a growing neighborhood with strong upside value.

## **Exterior**

Exterior Wood, Stucco, Vinyl

Exterior Features Back Lane, Fenced, Playground Nearby, Schools, Shopping Nearby

Lot Description 43ft x 130ft

Roof Asphalt Shingles

Construction Wood, Stucco, Vinyl