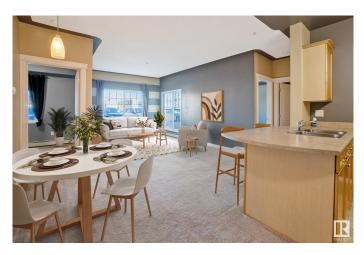

#### \$211,000

2 Bedroom, 2.00 Bathroom, 853 sqft Condo / Townhouse on 0.00 Acres

Glenwood (Edmonton), Edmonton, AB

Spacious 2 Bedroom + Den Condo in Glenwood on the Park – \$211,000 | Underground Parking Welcome to Glenwood on the Park! This well-maintained 2 bedroom + den condo offers exceptional value in a prime west Edmonton locationâ€"just minutes from West Edmonton Mall, public transit, and major roadways including Whitemud Drive and Anthony Henday. Featuring a bright and functional layout, this unit includes a spacious living area, modern kitchen with ample cabinetry, and a private balcony. The den provides great flexibility for a home office or guest room. Enjoy the convenience of in-suite laundry, plenty of storage, and secure underground parking. Perfect for first-time buyers, downsizers, or investorsâ€"don't miss this opportunity to own in a quiet, well-managed building close to all amenities. Quick possession available.