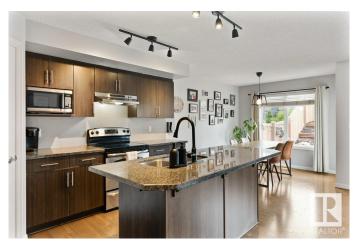

## \$419.900

4 Bedroom, 2.50 Bathroom, 1,398 sqft Single Family on 0.00 Acres

Charlesworth, Edmonton, AB

Welcome to this beautiful half duplex featuring a bright, open-concept living space with large windows that flood the home with natural sunlight. The main floor offers a convenient walk-through pantry and a stylish half bathroom. Upstairs, you'II find three spacious bedrooms, a full bathroom, and a private ensuite in the primary suite. The partly finished basement adds even more living space, complete with an additional bedroomâ€"perfect for guests, a home office, or extra family space.

#### Interior

Interior Features ensuite bathroom

Appliances Air Conditioning-Central, Dishwasher-Built-In, Dryer, Microwave Hood

Fan, Refrigerator, Stove-Electric, Washer, Window Coverings

Heating Forced Air-1, Natural Gas