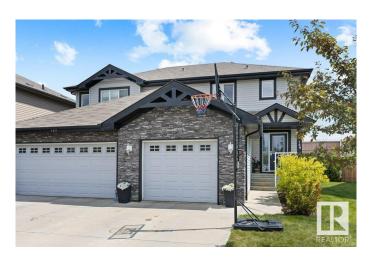

## \$419.900

4 Bedroom, 2.50 Bathroom, 1,398 sqft Single Family on 0.00 Acres

Charlesworth, Edmonton, AB

Welcome to this beautiful half duplex featuring a bright, open-concept living space with large windows that flood the home with natural sunlight. The main floor offers a convenient walk-through pantry and a stylish half bathroom. Upstairs, you'II find three spacious bedrooms, a full bathroom, and a private ensuite in the primary suite. The partly finished basement adds even more living space, complete with an additional bedroomâ€"perfect for guests, a home office, or extra family space.

Year Built 2011

Type Single Family

Sub-Type Half Duplex

Style 2 Storey

Status Active

#### **Amenities**

Amenities Air Conditioner, Deck, See Remarks

Parking Single Garage Attached

#### **Exterior**

Exterior Wood, Stone, Vinyl

Exterior Features Fenced, Golf Nearby, Landscaped, Playground Nearby, Public

Transportation, Schools, Shopping Nearby, See Remarks

Roof Asphalt Shingles

Construction Wood, Stone, Vinyl