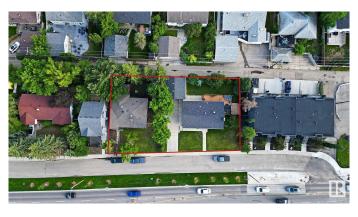

# \$1,100,000 - 13915 13919 102 Avenue, Edmonton

MLS® #E4446166

## \$1,100,000

0 Bedroom, 0.00 Bathroom, Single Family on 0.00 Acres

Glenora, Edmonton, AB

ONCE IN A LIFETIME GLENORA OPPORTUNITY. Walking distance to LRT & affluent amenities. Purchase these properties in combination for a total of 1225M2 of prime redevelopment space. Capitalize on city designation for Priority Growth in a Primary Corridor. Both properties are currently rented! Rent & hold until you are ready to redevelop this parcel! Properties together boast 157 ft on north (alley) side. 154 ft frontage. West side 74ft. Eastside 88 ft. Buyer and/or representation to confirm all measurements. RM 23 Zoning. Rent & Hold. Rent and Develop. The possibilities are endless. Properties are sold as is where is. Nearby walking trails, excellent schools, bus routes/LRT, downtown only minutes away...take advantage of endless opportunities in this stellar mature neighborhood in a city bustling with growth & opportunity. This sought after neighborhood will bring strong rents for your rental portfolio while being a potential project for CHMC MLI Financing. Edmonton's future is bustling...be a part of it!

## **Community Information**

Address 13915 13919 102 Avenue

Area Edmonton
Subdivision Glenora

City Edmonton
County ALBERTA

Province AB

Postal Code T5N 0P5