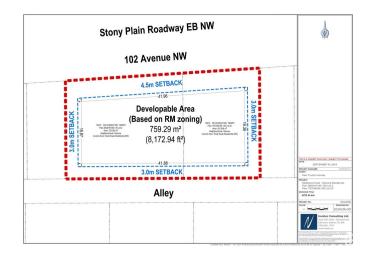

## \$1,100,000

0 Bedroom, 0.00 Bathroom, Single Family on 0.00 Acres

Glenora, Edmonton, AB

ONCE IN A LIFETIME GLENORA OPPORTUNITY. Walking distance to LRT & affluent amenities. Purchase these properties in combination for a total of 1225M2 of prime redevelopment space. Capitalize on city designation for Priority Growth in a Primary Corridor. Both properties are currently rented! Rent & hold until you are ready to redevelop this parcel! Properties together boast 157 ft on north (alley) side. 154 ft frontage. West side 74ft. Eastside 88 ft. Buyer and/or representation to confirm all measurements. RM 23 Zoning. Rent & Hold. Rent and Develop. The possibilities are endless. Properties are sold as is where is. Nearby walking trails, excellent schools, bus routes/LRT, downtown only minutes away...take advantage of endless opportunities in this stellar mature neighborhood in a city bustling with growth & opportunity. This sought after neighborhood will bring strong rents for your rental portfolio while being a potential project for CHMC MLI Financing. Edmonton's future is bustling...be a part of it!