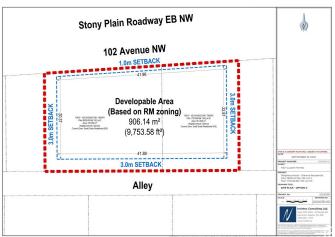

## \$1,100,000

0 Bedroom, 0.00 Bathroom, Single Family on 0.00 Acres

Glenora, Edmonton, AB

ONCE IN A LIFETIME GLENORA OPPORTUNITY. Walking distance to LRT & affluent amenities. Purchase these properties in combination for a total of 1225M2 of prime redevelopment space. Capitalize on city designation for Priority Growth in a Primary Corridor. Both properties are currently rented! Rent & hold until you are ready to redevelop this parcel! Properties together boast 157 ft on north (alley) side. 154 ft frontage. West side 74ft. Eastside 88 ft. Buyer and/or representation to confirm all measurements. RM 23 Zoning. Rent & Hold. Rent and Develop. The possibilities are endless. Properties are sold as is where is. Nearby walking trails, excellent schools, bus routes/LRT, downtown only minutes away...take advantage of endless opportunities in this stellar mature neighborhood in a city bustling with growth & opportunity. This sought after neighborhood will bring strong rents for your rental portfolio while being a potential project for CHMC MLI Financing. Edmonton's future is bustling...be a part of it!