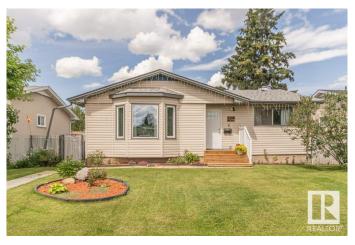

### \$399.900

2 Bedroom, 2.00 Bathroom, 1,069 sqft Single Family on 0.00 Acres

Bergman, Edmonton, AB

Discover this beautifully renovated bungalow in the Bergman community. Featuring crisp white kitchen and neutral grey vinyl planking throughout this open floor plan. This home is move in ready. Enjoy a 5 piece ensuite with his and her sinks and convenient main floor laundry. The separate side entrance to a partially finished basement offers fantastic potential for an in-law suite or additional living space. Outside you will find a detached double garage and ample parking for 4 vehicles plus RV parking. South facing lot