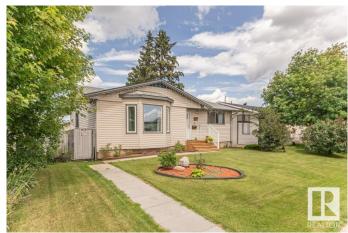

### \$399.900

2 Bedroom, 2.00 Bathroom, 1,069 sqft Single Family on 0.00 Acres

Bergman, Edmonton, AB

Discover this beautifully renovated bungalow in the Bergman community. Featuring crisp white kitchen and neutral grey vinyl planking throughout this open floor plan. This home is move in ready. Enjoy a 5 piece ensuite with his and her sinks and convenient main floor laundry. The separate side entrance to a partially finished basement offers fantastic potential for an in-law suite or additional living space. Outside you will find a detached double garage and ample parking for 4 vehicles plus RV parking. South facing lot

## Interior

Interior Features ensuite bathroom

Appliances Dishwasher-Built-In, Dryer, Garage Control, Garage Opener, Microwave

Hood Fan, Refrigerator, Stove-Electric, Washer, Window Coverings,

**Curtains and Blinds** 