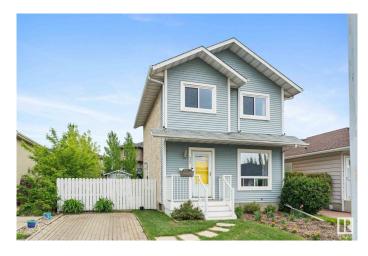

### \$364,999

3 Bedroom, 1.50 Bathroom, 1,126 sqft Single Family on 0.00 Acres

Lago Lindo, Edmonton, AB

Great Value for First-Time Buyers! This charming two-story home, located on a quiet cul-de-sac, is close to schools, parks, and offers easy access to the Anthony Henday. The spacious eat-in kitchen features tile flooring and a view of the large backyard. A side entrance leads to a remodeled 2-piece bathroom. The bright living room with large windows, creating a cozy atmosphere. Upstairs, you'll find a generous primary bedroom, 2 additional bedrooms, and a well-maintained 4-piece bathroom with a soaker tub and tile flooring. The basement offers great storage space and potential for future development. Outside, enjoy the newer composite front and back decks and a backyard filled with lots of fruit trees and shrubs. Large Shed located in the generous size back yard. This home is perfect for first-time buyers or growing families!