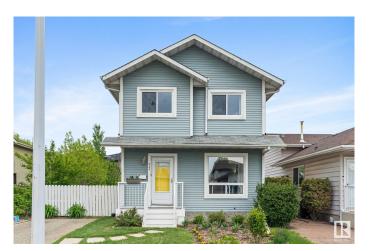

### \$364,999

3 Bedroom, 1.50 Bathroom, 1,126 sqft Single Family on 0.00 Acres

Lago Lindo, Edmonton, AB

Great Value for First-Time Buyers! This charming two-story home, located on a quiet cul-de-sac, is close to schools, parks, and offers easy access to the Anthony Henday. The spacious eat-in kitchen features tile flooring and a view of the large backyard. A side entrance leads to a remodeled 2-piece bathroom. The bright living room with large windows, creating a cozy atmosphere. Upstairs, you'll find a generous primary bedroom, 2 additional bedrooms, and a well-maintained 4-piece bathroom with a soaker tub and tile flooring. The basement offers great storage space and potential for future development. Outside, enjoy the newer composite front and back decks and a backyard filled with lots of fruit trees and shrubs. Large Shed located in the generous size back yard. This home is perfect for first-time buyers or growing families!