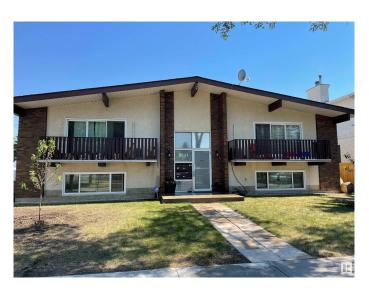

## \$1,095,000 - 9341 95 Street, Edmonton

MLS® #E4446926

## \$1,095,000

2 Bedroom, 4.00 Bathroom, 2,553 sqft Single Family on 0.00 Acres

Bonnie Doon, Edmonton, AB

A very well kept investment property on a very desirable street in Bonnie Donnie. Two suites completely renovated in the past 3 years. Solid and clean with low maintenance requirements and low operating costs.. Extremely low vacancy. 4-Plex offers 3; 3 bedroom and 1; 2 bedroom. Recently replaced roof/eavestroughs/windows on 4-Plex and garage. Common area redone. Most appliances new.