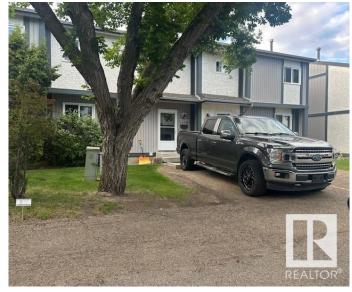

#### \$199,900

4 Bedroom, 2.00 Bathroom, 891 sqft Condo / Townhouse on 0.00 Acres

Ormsby Place, Edmonton, AB

Welcome to this 2-storey townhouse in the desirable west-end community of Ormsby Place! The main floor features a spacious living room and a bright dine-in kitchen, perfect for everyday living and entertaining. Step outside to your fenced backyard with a large deck and storage shed, ideal for summer gatherings and extra storage. Upstairs offers three generous bedrooms and a updated 4pc bathroom. The fully finished basement adds even more living space with a cozy family room and updated 3pc bath. An assigned parking stall is included for your convenience. Located within walking distance to schools, parks, a skating rink, public transit, Anthony Henday and shopping. Exterior upgrades include Windows, doors, shingles & freshly painted. Upcoming projects include fencing, concrete & stairs.

#### **Exterior**

Exterior Wood, Stucco

Exterior Features Park/Reserve, Playground Nearby, Public Transportation, Shopping

Nearby

Roof Asphalt Shingles
Construction Wood, Stucco

Foundation Concrete Perimeter