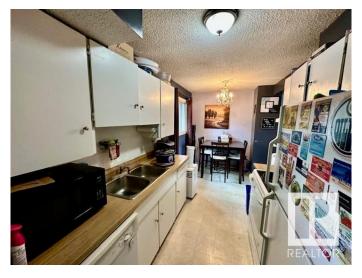

#### \$199,900

4 Bedroom, 2.00 Bathroom, 891 sqft Condo / Townhouse on 0.00 Acres

Ormsby Place, Edmonton, AB

Welcome to this 2-storey townhouse in the desirable west-end community of Ormsby Place! The main floor features a spacious living room and a bright dine-in kitchen, perfect for everyday living and entertaining. Step outside to your fenced backyard with a large deck and storage shed, ideal for summer gatherings and extra storage. Upstairs offers three generous bedrooms and a updated 4pc bathroom. The fully finished basement adds even more living space with a cozy family room and updated 3pc bath. An assigned parking stall is included for your convenience. Located within walking distance to schools, parks, a skating rink, public transit, Anthony Henday and shopping. Exterior upgrades include Windows, doors, shingles & freshly painted. Upcoming projects include fencing, concrete & stairs.

#### Interior

Appliances Dishwasher-Built-In, Dryer, Hood Fan, Refrigerator, Storage Shed,

Stove-Electric, Washer, Window Coverings

Heating Forced Air-1, Natural Gas

Stories 3

Has Basement Yes

Basement Full, Finished