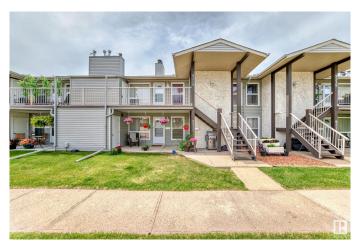

## \$159,000

2 Bedroom, 1.00 Bathroom, 889 sqft Condo / Townhouse on 0.00 Acres

Summerlea, Edmonton, AB

Excellent starter property or investment opportunity in The Willows at Summerlea. You'll love the convenient west central location and the curb appeal of this affordable & desirable condo complex. This unit has 2 bedrooms, 1 bathroom, in-suite laundry, and the mechanical room is tucked away (outside the unit), across from your private exterior storage room. This unit comes with 1 assigned parking stall, and the complex has plenty of visitor parking. The bathroom has 2 doors, making it a semi-ensuite, attached to the primary bedroom via the walk in closet. Functional kitchen with a dishwasher. Quick possession available!

# **Exterior**

Exterior Wood, Vinyl, Stucco

Exterior Features Low Maintenance Landscape, Paved Lane, Playground Nearby, Public

Transportation, Shopping Nearby

Roof Asphalt Shingles

Construction Wood, Vinyl, Stucco Foundation Concrete Perimeter