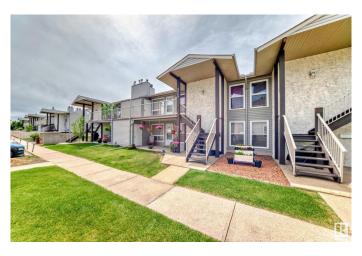

## \$159,000

2 Bedroom, 1.00 Bathroom, 889 sqft Condo / Townhouse on 0.00 Acres

Summerlea, Edmonton, AB

Excellent starter property or investment opportunity in The Willows at Summerlea. You'll love the convenient west central location and the curb appeal of this affordable & desirable condo complex. This unit has 2 bedrooms, 1 bathroom, in-suite laundry, and the mechanical room is tucked away (outside the unit), across from your private exterior storage room. This unit comes with 1 assigned parking stall, and the complex has plenty of visitor parking. The bathroom has 2 doors, making it a semi-ensuite, attached to the primary bedroom via the walk in closet. Functional kitchen with a dishwasher. Quick possession available!

# **Exterior**

Exterior Wood, Vinyl, Stucco

Exterior Features Low Maintenance Landscape, Paved Lane, Playground Nearby, Public

Transportation, Shopping Nearby

Roof Asphalt Shingles

Construction Wood, Vinyl, Stucco Foundation Concrete Perimeter