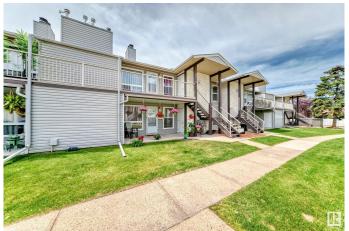

## \$159,000

2 Bedroom, 1.00 Bathroom, 889 sqft Condo / Townhouse on 0.00 Acres

Summerlea, Edmonton, AB

Excellent starter property or investment opportunity in The Willows at Summerlea. You'll love the convenient west central location and the curb appeal of this affordable & desirable condo complex. This unit has 2 bedrooms, 1 bathroom, in-suite laundry, and the mechanical room is tucked away (outside the unit), across from your private exterior storage room. This unit comes with 1 assigned parking stall, and the complex has plenty of visitor parking. The bathroom has 2 doors, making it a semi-ensuite, attached to the primary bedroom via the walk in closet. Functional kitchen with a dishwasher. Quick possession available!

# **Exterior**

Exterior Wood, Vinyl, Stucco

Exterior Features Low Maintenance Landscape, Paved Lane, Playground Nearby, Public

Transportation, Shopping Nearby

Roof Asphalt Shingles

Construction Wood, Vinyl, Stucco Foundation Concrete Perimeter