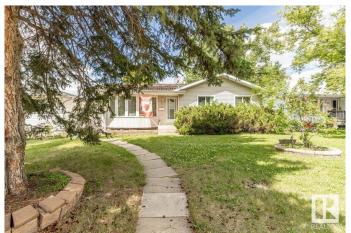

### \$378,000

3 Bedroom, 2.00 Bathroom, 1,040 sqft Single Family on 0.00 Acres

Corinthia Park, Leduc, AB

If you have been waiting for a bungalow with a large detached garage where the lot still allows space for kids to play you better get your moving boxes ready. A rare find these days with 3 bedrooms and 2 bathrooms. A fenced yard and space to park your RV.

#### **Exterior**

Exterior Wood, Vinyl

Exterior Features Airport Nearby, Back Lane, Fenced, Flat Site, Playground Nearby

Roof Asphalt Shingles

Construction Wood, Vinyl

Foundation Concrete Perimeter