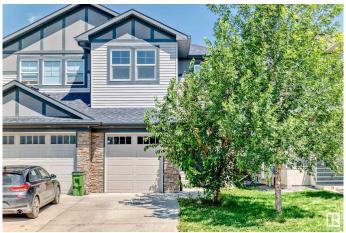

#### \$434.980

3 Bedroom, 2.50 Bathroom, 1,475 sqft Single Family on 0.00 Acres

Chappelle Area, Edmonton, AB

Nested in the vibrant community of Chappelle is this immaculate original owner gem with SIDE ENTRY to the basement. This neatly used 3 bedroom, 2.5 bath home comes with a single attached car garage, deck and massive private yard. The main floor offers an open concept living area to enjoy time with family and friends. Walk through the dinning to the massive kitchen and a powder room to finish the main floor. The second floor comes with a spacious primary bedroom with an ensuite 4 piece bathroom and a walk-in closet. The floor is completed with two other bedrooms, a second floor laundry, bonus room and a full bathroom. The basement with Side Entry for potential Legal suite awaits your creativity

#### **Amenities**

Amenities Deck, Detectors Smoke
Parking Single Garage Attached