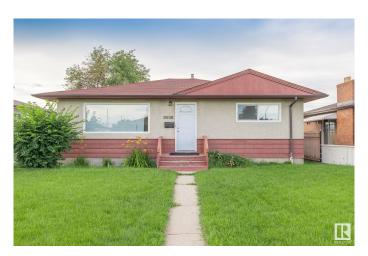

### \$389,000

4 Bedroom, 2.00 Bathroom, 1,061 sqft Single Family on 0.00 Acres

Balwin, Edmonton, AB

First time home buyers & Investment Alert!" 50 X 120 " lot size ~ Fully renovated, move-in ready bungalow in mature neighborhood of Balwin! Located on a huge south-facing lot in a quiet crescent, this home features a bright living room, modern U-shaped kitchen, open dining area, 3 spacious bedrooms & full bath on the main floor. Finished basement offers a large family room, additional bedroom, full bath & potential for a second kitchen. Upgrades include Drywall, paint, kitchen cabinets, bathrooms, windows & high-efficiency furnace. Double Detached garage. Huge backyard ready for your garden projects. Close to schools, parks, transit, Yellowhead Trail & all amenities.

#### **Essential Information**

MLS® # E4447429 Price \$389,000

Bedrooms 4
Bathrooms 2.00

Full Baths 2

Square Footage 1,061 Acres 0.00 Year Built 1960

Type Single Family

Sub-Type Detached Single Family

Style Bungalow