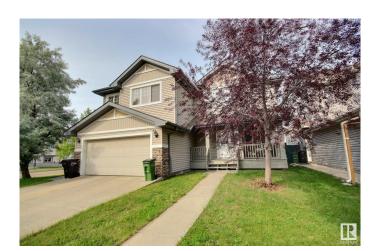

#### \$434,900

4 Bedroom, 3.50 Bathroom, 1,510 sqft Single Family on 0.00 Acres

Rutherford (Edmonton), Edmonton, AB

Spacious Half Duplex with Single Attached Garage! This home offers a super functional layout with a big open concept main floor offering island kitchen, big dining nook and living room with GAS burning fireplace, upper features 3 good sized bedrooms, small bonus room, primary with double closets and a full 4 piece ensuite, the lower level is finished with rec room, bedroom and a dreamy full bath with corner jetter tub! Close to popular schools, all shopping and major amenities and minutes to major connecting routes.

#### **Essential Information**

MLS® # E4448753 Price \$434,900

Bedrooms 4

Bathrooms 3.50

Full Baths 3

Half Baths 1

Square Footage 1,510

Acres 0.00

#### **Exterior**

Exterior Wood, Vinyl

Exterior Features Back Lane, Landscaped, Playground Nearby, Public Transportation,

Schools, Shopping Nearby

Roof Asphalt Shingles

Construction Wood, Vinyl

Foundation Concrete Perimeter