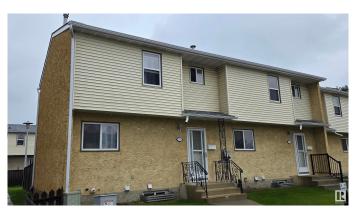

## \$224,900

3 Bedroom, 2.00 Bathroom, 952 sqft Condo / Townhouse on 0.00 Acres

Homesteader, Edmonton, AB

A great opportunity in Homesteader! Tons of improvements to this 955 sq ft , 3 BR 2 bath corner unit townhome, including flooring, lighting, paint, kitchen, bathroom, and more. The newer high efficiency furnace and super low condo fees help to secure your investment, while the south facing backyard and connecting greenspace provides ample opportunity to kick back and relax. This self managed complex backs onto Edmonton's ravine system and off leash dog park, and has great transportation, schooling, and shopping options nearby. Come and see why this is home!

## **Exterior**

Exterior Wood, Stucco, Vinyl

Exterior Features Cross Fenced, Fenced, Flat Site, Park/Reserve, Public Transportation,

Schools, Shopping Nearby

Roof Asphalt Shingles

Construction Wood, Stucco, Vinyl Foundation Concrete Perimeter